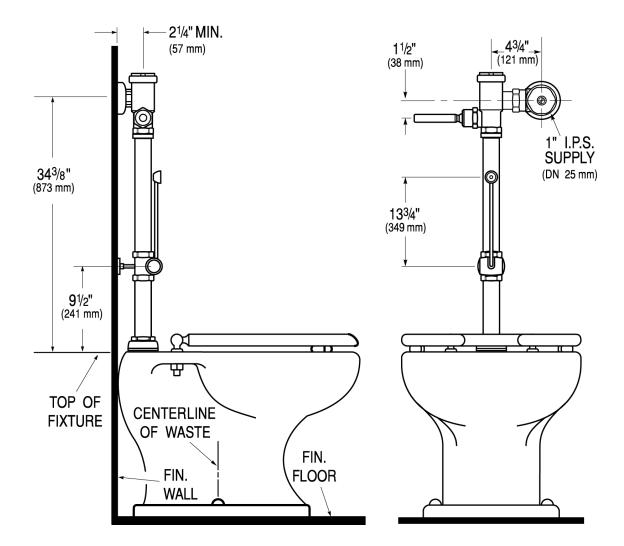

## DETAILS

- Flush Volume: 1.6 gpf (6.0 Lpf)
- Finish: Polished Chrome (CP)
- Valve: Piston
- Valve Body Material: Semi-red Brass
- Fixture Type: Water Closet
- Fixture Connection: Top Spud
- Rough-In Dimension: 34 <sup>3</sup>/<sub>8</sub>" (873mm)
- Spud Coupling: 1 <sup>1</sup>/<sub>2</sub>" (38mm)
- Supply Pipe: 1" (25mm)
- Offset: 1.5 (1-1/2-OFST)
- Adapter: XL Sweat Solder Adapter Kit (XL)

# **ROUGH-IN**

Sloan 10500 Seymour Ave, Franklin Park, IL 60131 Phone: 800.982.5839 • Fax: 800.447.8329 • sloan.com